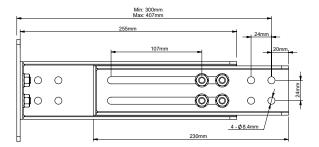

## BT8380-WTB WALL TIE-BACK FOR SYSTEM X<sup>™</sup> & BT8350 VIDEOWALLS

The BT8380-WTB is a tie-back system that provides added stability to B-Tech installations. Compatible with System X vertical columns, the BT8350 range of videowall stands and System 2 poles, the BT8380-WTB works by securing the installation to an adjoining wall. A tie-back may be required for extra tall installations or set-ups using small floor bases such as the BT8380-FFB or the BT8380-SHB. The BT8380-WTB features an adjustable extension which allows installations to be mounted from 214mm up to 707mm from the wall.

| SPECIFICATION                    |             |
|----------------------------------|-------------|
| Adjustable extension             | 214 - 707mm |
| Wall tie-backs supplied per pack | 1           |
| Colour                           | Black       |
|                                  |             |

MANUFACTURER OF THE YEAR

Adjustable extension allows installations to be mounted from 214mm up to 707mm from the wall

Secures System X stands that use small bases such as the BT8380-SHB to an adjoining wall