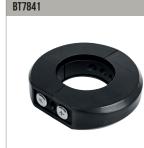

Can also be fitted directly to the frame of a BT8350 videowall stand for added stability

An accessory collar can be used to attach the BT8380-WTB to System 2 pole mounted installations

**B-TECH AV MOUNTS** 

2-Piece Accessory Collar designed to attach a variety of different mounts including securing installations with the BT8380-WTB

SS-V1.1-BT8380-WTB-091018

Modular Freestanding Video Wall

configurations

Mounting System allows for multiple