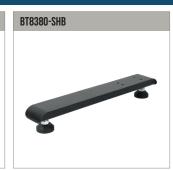

MANUFACTURER OF THE YEAR

Adjustable extension allows installations to be mounted from 214mm up to 707mm from the wall

Secures System X stands that use small bases such as the BT8380-SHB to an adjoining wall

14.7kg

SIDE VIEW - CONNECTOR PLATE WITH LONG EXTENSION PLATE

INNER CARTON QTY:

0

space

MASTER CARTON CUBE:

0.014 cbm

Short Floor Base ideal for displays and other applications with minimal floor