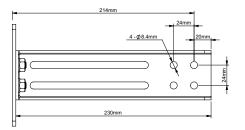

## BT8380-WTB WALL TIE-BACK FOR SYSTEM X<sup>™</sup> & BT8350 VIDEOWALLS

The BT8380-WTB is a tie-back system that provides added stability to B-Tech installations. Compatible with System X vertical columns, the BT8350 range of videowall stands and System 2 poles, the BT8380-WTB works by securing the installation to an adjoining wall. A tie-back may be required for extra tall installations or set-ups using small floor bases such as the BT8380-FFB or the BT8380-SHB. The BT8380-WTB features an adjustable extension which allows installations to be mounted from 214mm up to 707mm from the wall.

| SPECIFICATION                    |             |
|----------------------------------|-------------|
| Adjustable extension             | 214 - 707mm |
| Wall tie-backs supplied per pack | 1           |
| Colour                           | Black       |
|                                  |             |