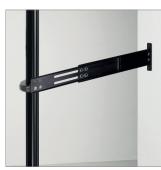

## BT8380-WTB WALL TIE-BACK FOR SYSTEM X<sup>™</sup> & BT8350 VIDEOWALLS

The BT8380-WTB is a tie-back system that provides added stability to B-Tech installations. Compatible with System X vertical columns, the BT8350 range of videowall stands and System 2 poles, the BT8380-WTB works by securing the installation to an adjoining wall. A tie-back may be required for extra tall installations or set-ups using small floor bases such as the BT8380-FFB or the BT8380-SHB. The BT8380-WTB features an adjustable extension which allows installations to be mounted from 214mm up to 707mm from the wall.

## FEATURES

- Secures a BT8380 column to an adjoining wall for added stability
- Can also be fitted directly to the BT8350 range of videowall stands
- B-Tech accessory collars can be used to fit the BT8380-WTB to System 2 pole mounted installations
- Recommend for extra tall installations or set-ups using small floor bases such as the BT8380-SHB or the BT8380-FFB
- All necessary fixings included