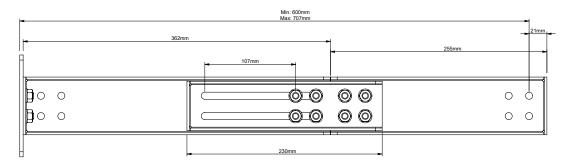

## BT8380-WTB WALL TIE-BACK FOR SYSTEM X<sup>™</sup> & BT8350 VIDEOWALLS

The BT8380-WTB is a tie-back system that provides added stability to B-Tech installations. Compatible with System X vertical columns, the BT8350 range of videowall stands and System 2 poles, the BT8380-WTB works by securing the installation to an adjoining wall. A tie-back may be required for extra tall installations or set-ups using small floor bases such as the BT8380-FFB or the BT8380-SHB. The BT8380-WTB features an adjustable extension which allows installations to be mounted from 214mm up to 707mm from the wall.

| SPECIFICATION                    |             |
|----------------------------------|-------------|
| Adjustable extension             | 214 - 707mm |
| Wall tie-backs supplied per pack | 1           |
| Colour                           | Black       |
|                                  |             |

MANUFACTURER OF THE YEAR

Adjustable extension allows installations to be mounted from 214mm up to 707mm from the wall

Secures System X stands that use small bases such as the BT8380-SHB to an adjoining wall