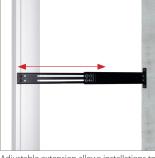

## BT8380-WTB WALL TIE-BACK FOR SYSTEM X<sup>™</sup> & BT8350 VIDEOWALLS

The BT8380-WTB is a tie-back system that provides added stability to B-Tech installations. Compatible with System X vertical columns, the BT8350 range of videowall stands and System 2 poles, the BT8380-WTB works by securing the installation to an adjoining wall. A tie-back may be required for extra tall installations or set-ups using small floor bases such as the BT8380-FFB or the BT8380-SHB. The BT8380-WTB features an adjustable extension which allows installations to be mounted from 214mm up to 707mm from the wall.

MANUFACTURER OF THE YEAR

Adjustable extension allows installations to be mounted from 214mm up to 707mm from the wall

Secures System X stands that use small bases such as the BT8380-SHB to an adjoining wall