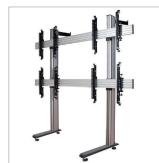

## FEATURES

- Secures a BT8380 column to an adjoining wall for added stability
- Can also be fitted directly to the BT8350 range of videowall stands
- B-Tech accessory collars can be used to fit the BT8380-WTB to System 2 pole mounted installations
- Recommend for extra tall installations or set-ups using small floor bases such as the BT8380-SHB or the BT8380-FFB
- All necessary fixings included

Can also be fitted directly to the frame of a BT8350 videowall stand for added stability

An accessory collar can be used to attach the BT8380-WTB to System 2 pole mounted installations

**B-TECH AV MOUNTS** 