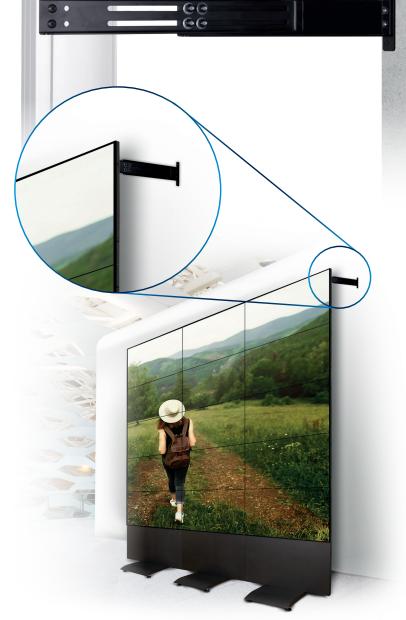

## BT8380-WTB WALL TIE-BACK FOR SYSTEM X<sup>™</sup> & BT8350 VIDEOWALLS

The BT8380-WTB is a tie-back system that provides added stability to B-Tech installations. Compatible with System X vertical columns, the BT8350 range of videowall stands and System 2 poles, the BT8380-WTB works by securing the installation to an adjoining wall. A tie-back may be required for extra tall installations or set-ups using small floor bases such as the BT8380-FFB or the BT8380-SHB. The BT8380-WTB features an adjustable extension which allows installations to be mounted from 214mm up to 707mm from the wall.

## FEATURES

- Secures a BT8380 column to an adjoining wall for added stability
- Can also be fitted directly to the BT8350 range of videowall stands
- B-Tech accessory collars can be used to fit the BT8380-WTB to System 2 pole mounted installations
- Recommend for extra tall installations or set-ups using small floor bases such as the BT8380-SHB or the BT8380-FFB
- All necessary fixings included

MANUFACTURER OF THE YEAR

Adjustable extension allows installations to be mounted from 214mm up to 707mm from the wall

Secures System X stands that use small bases such as the BT8380-SHB to an adjoining wall

Can also be fitted directly to the frame of a BT8350 videowall stand for added stability

An accessory collar can be used to attach the BT8380-WTB to System 2 pole mounted installations

**B-TECH AV MOUNTS** 